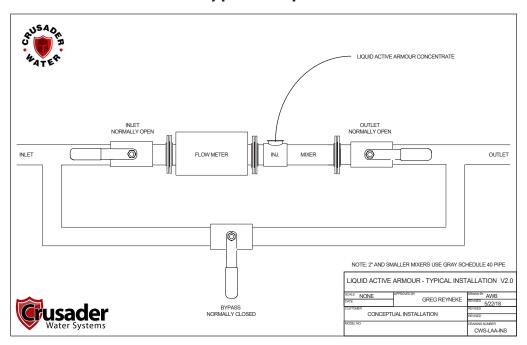

### Typical Liquid Active Armour Installation

| Active Armour Liquid<br>Injection Systems | CS-AA-LI-100 - 1" | CS-AA-LI-150 - 1.5" | CS-AA-LI-200 - 2" |
|-------------------------------------------|-------------------|---------------------|-------------------|
| Peak Flow (GPM)                           | 30                | 50                  | 90                |
| Shipping Weight (lbs)                     | 20                | 30                  | 50                |