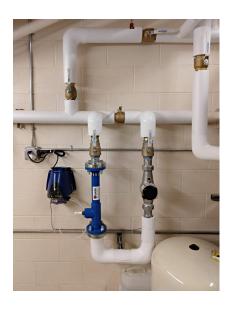

## Crusader Active Armour Liquid Injection System

Crusader Active Armour Water Liquid Injection Systems are designed to address hard water scale, TDS-induced corrosion, Chlorine, and naturally aggressive waters at flow rates up to 90 gpm.